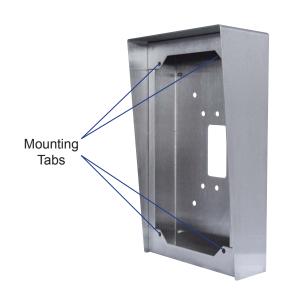

#### **MOUNTING INSTRUCTIONS:**

- 1. The SBX-ISDVFRA is designed to mount to a 1 or 2-gang box, ring, or to any flat surface.
- 2. Pass cable through the knockout hole.
- 3. Secure mounting box to wall.
- 4. Connect wires to IS door station. (Refer to system's installation instructions).
- 5. Connect supplied speed nuts to mounting tabs. (4 total)
- 6. Attach door station to mounting box using the tamper proof screws and tool supplied with this box.